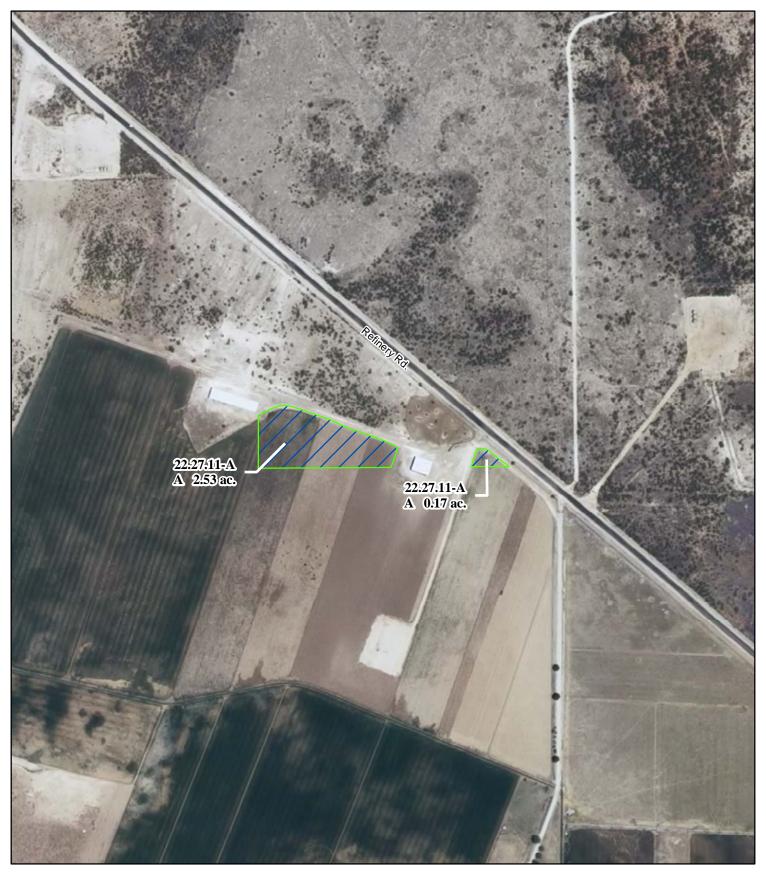

#### f. Location and Amount of Irrigated Acreage:

Section 11, Township 22S, Range 27E, N.M.P.M.

Pt. SE<sup>1</sup>/<sub>4</sub>

2.70 acres

2.70 acres (Supplemental)

As shown on the attached revised Hydrographic Survey Map for Subfile No. 22.27.11-A, and the CID Section Hydrographic Survey Map Sheet No. 29 (1999-2011), included in Part F of this Appendix, representing the Court record as of the date of the filing of this Decree.

# g. Amount of Water:

As set forth in Part B of this Appendix.

| Legend<br>○ Point of Diversion<br>→→ Canals / Ditches<br>Tract Boundaries |                          | 2009 Digital Orthophotography<br>Grid Interval = 1000 | <b>STATE OF NEW MEXICO</b><br>Office of the State Engineer<br>John R. D'Antonio, Jr., P.E., State Engineer | William C. Sibley<br>Subfile 22.27.11-A<br>r 4/18/2011 |                 |    |
|---------------------------------------------------------------------------|--------------------------|-------------------------------------------------------|------------------------------------------------------------------------------------------------------------|--------------------------------------------------------|-----------------|----|
|                                                                           | Surface Water Only       | Scale 1 " = $400$ '                                   |                                                                                                            | Pecos River Stream System                              | at the State Fr |    |
|                                                                           | Supplemental Groundwater | 1:4,800                                               |                                                                                                            | Carlsbad Irrigation District                           | She and a state |    |
|                                                                           | Reservoir / Pond         | 0 37 575 150 225 300 375 450 525                      |                                                                                                            | Hydrographic Survey                                    |                 |    |
| • • •                                                                     | No Right                 | Feet                                                  | Į                                                                                                          | Township 22 D.D                                        |                 | ٩E |